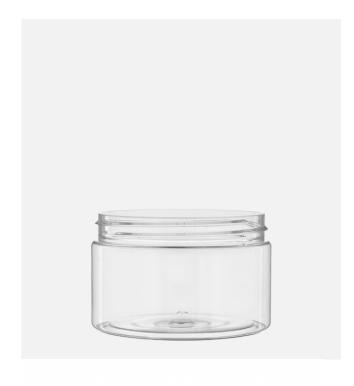

# 250ml Cylindrical Jar

## **General** info

Item no. (SKU): LS1160823106
Family / Range: Cylindrical Jars

 Capacity:
 250ml

 Neck:
 89/400

 Weight:
 25

 Shape:
 Round

 Material:
 PET

Colour: