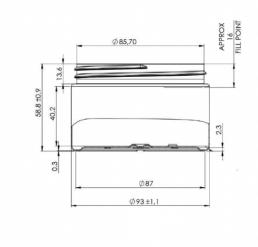

## **General** info

Item no. (SKU): LS1160823106
Family / Range: Cylindrical Jars

 Capacity:
 250ml

 Neck:
 89/400

 Weight:
 25

 Shape:
 Round

 Material:
 PET

Colour: